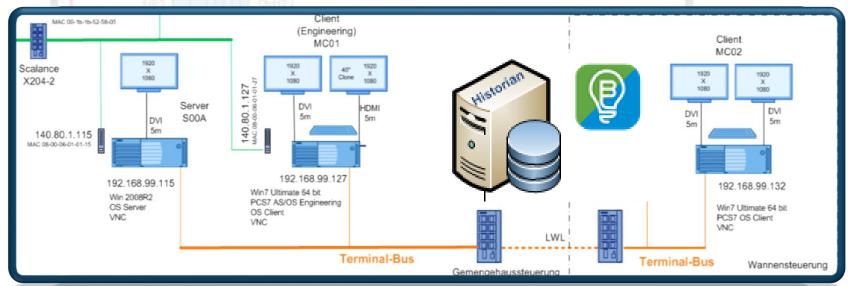

#### **SCADA & DCS System:**

### Plant wide integrated automation

Plant wide integrated automation from raw material to final products including deliveries by named OEMs