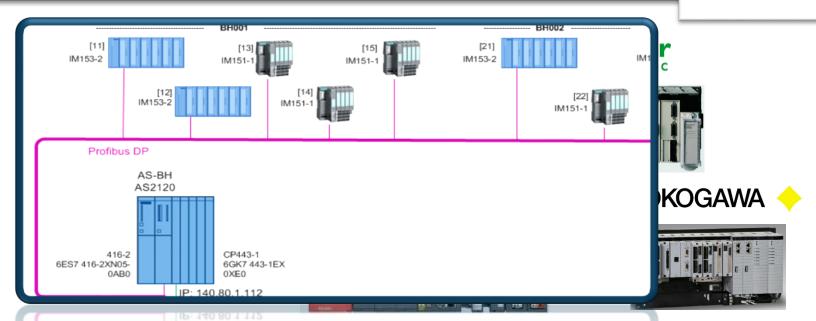

#### Philosophy for redundancy

#### **Hardwired Redundancy**

- Easy commissioning
- Easy and intuitive to use
- High reliability
- Quick overview in emergency case

#### **Redundant PLC and SCADA**

- ✓ High availability
- ✓ Maintenance during production