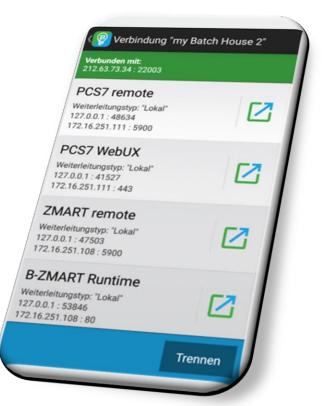

## Smart Access via B-ZMART® app

#### Remote service and after sales service

- 24/7 hotline
- Remote control via VPN, 3G, ...
- Spare parts
- Manuals and Tutorials
- Support via Augmented Reality

fulfills real-time access to your batch plant at ones' fingertips - anytime, anywhere