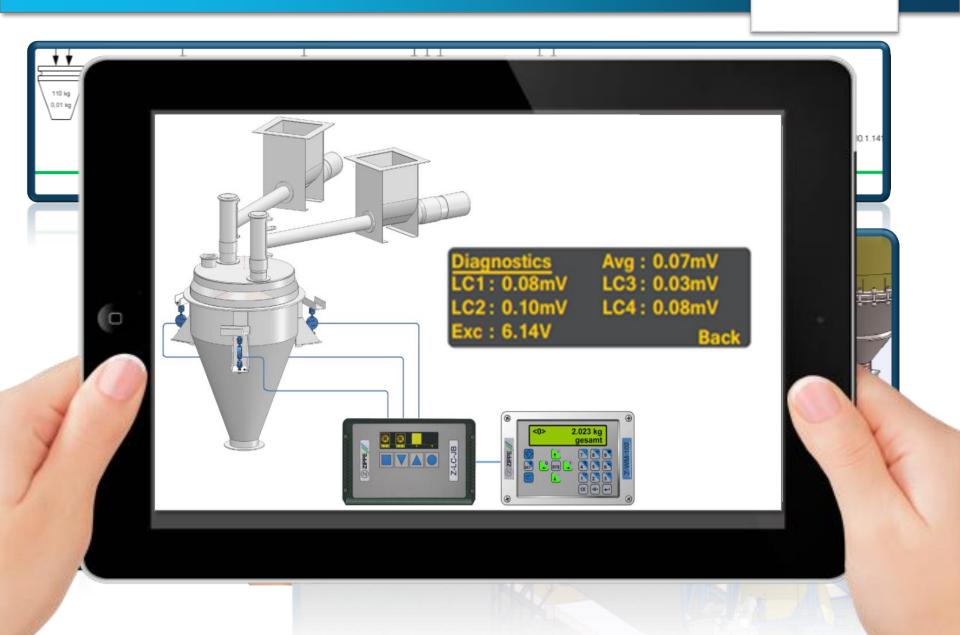

#### **B-ZMART®**

## Smart Access via B-ZMART® app

#### Remote service and after sales service

- 24/7 hotline
- Remote control via VPN, 3G, ...
- Spare parts
- Manuals and Tutorials
- Support via Augmented Reality

fulfills real-time access to your batch plant at ones' fingertips - anytime, anywhere