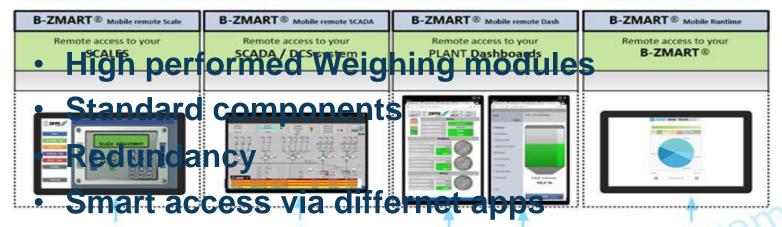

dwired Redundancy**

- Easy commissioning
- Easy and intuitive to use
- High reliability
- Quick overview in emergency case





#### **Redundant PLC and SCADA**

- ✓ High availability
- ✓ Maintenance during production

### Plant wide integrated automation



Plant wide integrated automation from raw material to final products including deliveries by named OEMs



#### **B-ZMART®**

















## Smart Access via B-ZMART® app













## World wide integrated automation



## **B-ZMART** Runtime Silomanagement Cycletime



#### Remote service and after sales service







- 24/7 hotline
- Remote control via VPN, 3G, ...
- Spare parts
- Manuals and Tutorials
- Support via Augmented Reality





fulfills real-time access to your batch plant at ones' fingertips - anytime, anywhere



- Charts and Dashboards help-you to improve productivity





#### **Benefits:**

- Increase of operation reliability
- Increase of plant availability
- Assurance of a spare parts supply
- Improvement of system performance
- Optimisation for easy maintenance
- Link-up option to subordinate systems (ERP)
- Faster world-wide support (24/7)
- Upgrade changeover while operating



## Thank You !!!

## Modern automation systems in Batch Plants and Cullet Recycling Plants