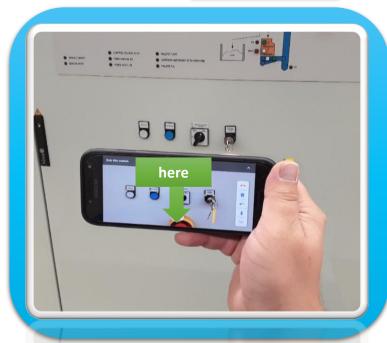

#### Remote service and after sales service

- 24/7 hotline
- Remote control via VPN, 3G, ...
- Spare parts
- Manuals and Tutorials
- Support via Augmented Reality

fulfills real-time access to your batch plant at ones' fingertips - anytime, anywhere