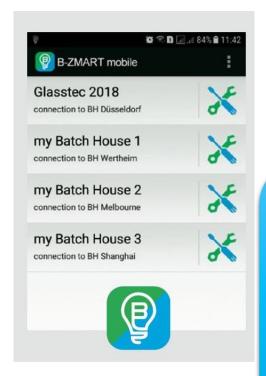

## Smart Access via B-ZMART® app

#### Remote service and after sales service

- 24/7 hotline
- Remote control via VPN, 3G, ...
- Spare parts
- Manuals and Tutorials
- Support via Augmented Reality

fulfills real-time access to your batch plant at ones' fingertips - anytime, anywhere