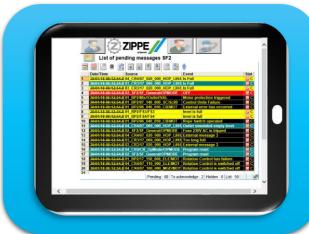

#### Remote service and after sales service

- 24/7 hotline
- Remote control via VPN, 3G, ...
- Spare parts
- Manuals and Tutorials
- Support via Augmented Reality

fulfills real-time access to your batch plant at ones' fingertips - anytime, anywhere