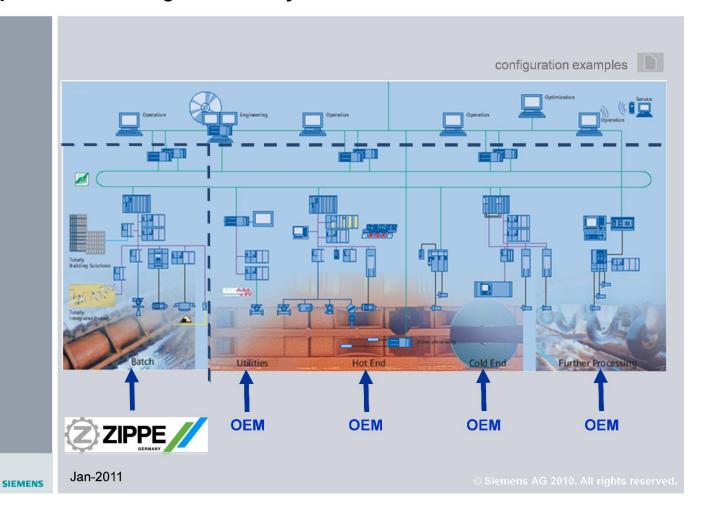

### Plant wide integrated automation

Plant wide integrated automation from raw material to final products including deliveries by named OEMs