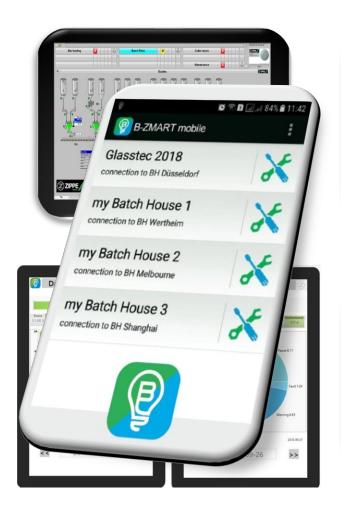

## Smart Access via B-ZMART® app

## World wide integrated automation

#### Remote service and after sales service

- 24/7 hotline
- Remote control via VPN, 3G, ...
- Spare parts
- Manuals and Tutorials
- Support via Augmented Reality

fulfills real-time access to your batch plant at ones' fingertips - anytime, anywhere