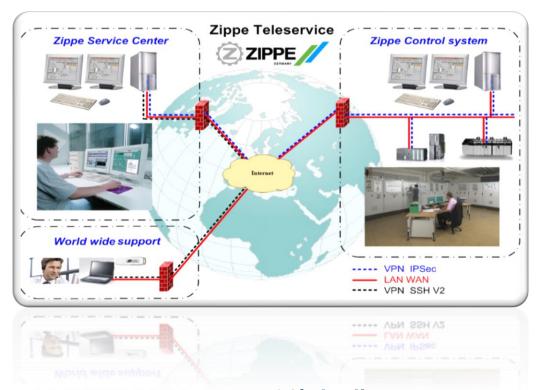

#### Remote service and after sales service

- 24/7 hotline
- Remote control via VPN, 3G, ...
- Spare parts
- Manuals and Tutorials
- Support via Augmented Reality

fulfills real-time access to your batch plant at ones' fingertips - anytime, anywhere