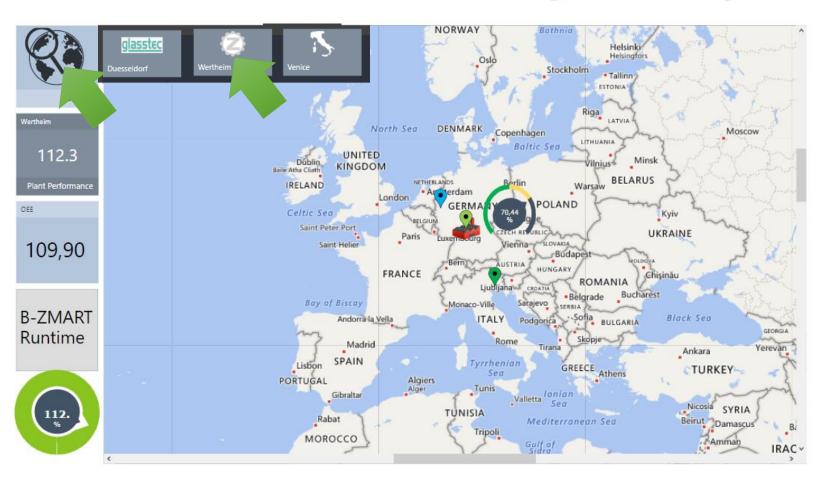

## World wide integrated automation

## **B-ZMART** Runtime Silomanagement Cycletime

- Charts and Dashboards help-you to improve productivity