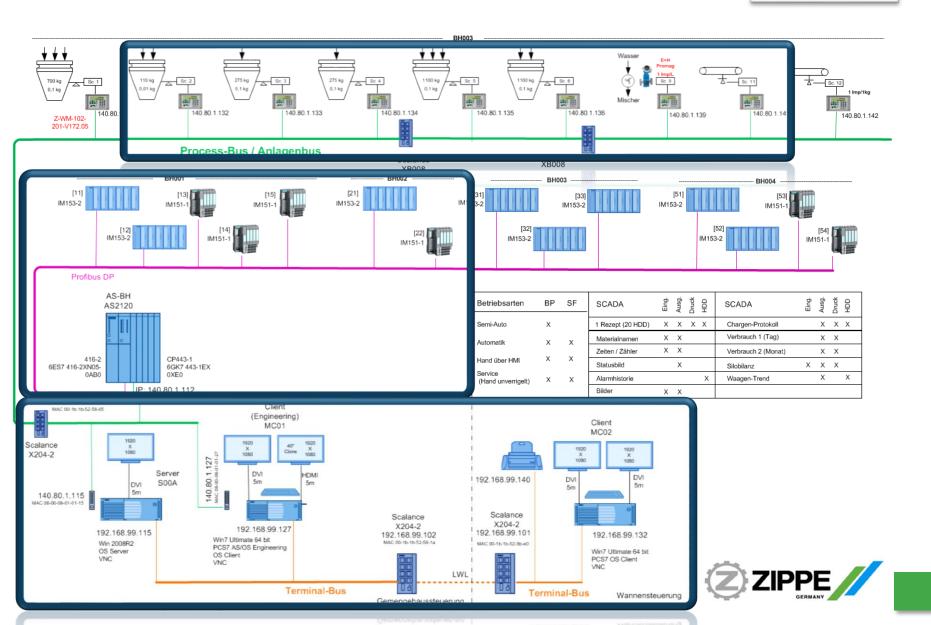

#### **SCADA & DCS System:**

#### Philosophy for redundancy

#### **Hardwired Redundancy**

- Easy commissioning
- Easy and intuitive to use
- High reliability
- Quick overview in emergency case

#### **Redundant PLC and SCADA**

- ✓ High availability
- ✓ Maintenance during production